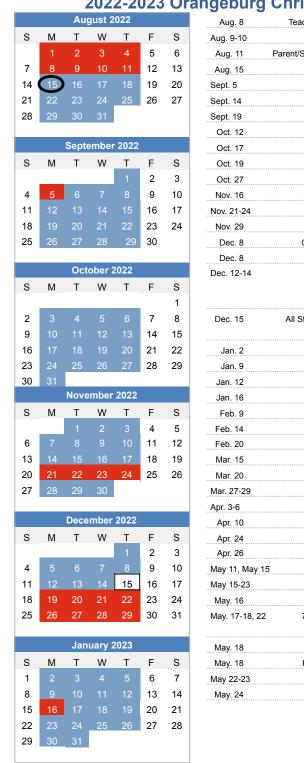

## 2022-2023 Orangeburg Christian Academy School Calendar

| geburg (       | Christian Academy So                     |
|----------------|------------------------------------------|
| Aug. 8         | Teacher Orientation/Workday 8:30-3:00    |
| Aug. 9-10      | Set up rooms 9:00-3:00                   |
| Aug. 11 I      | Parent/Student Orientation 6:00PM-8:00PM |
| Aug. 15        | 1st Day of School                        |
| Sept. 5        | No School/Labor Day                      |
| Sept. 14       | Mid-9 Weeks                              |
| Sept. 19       | Progress Reports Issued                  |
| Oct. 12        | PSAT-10th/11th Grade                     |
| Oct. 17        | End of 1st Quarter                       |
| Oct. 19        | Report Cards Issued                      |
| Oct. 27        | Fall Festival                            |
| Nov. 16        | Mid-9 Weeks                              |
| Nov. 21-24     | No School/Thanksgiving Break             |
| Nov. 29        | Progress Reports Issued                  |
| Dec. 8         | Christmas Auction/Program 7:00PM         |
| Dec. 8         | Bible Exam (7th-12th)                    |
| Dec. 12-14     | Exams (7th-12th) Dismiss at 12:00        |
|                | K4-6th Dismiss at 4:00                   |
|                | After School Care Until 6:00PM           |
| Dec. 15        | All Students Dismiss at 12:00/Christmas  |
|                | No After School Care                     |
| Jan. 2         | School Resumes                           |
| Jan. 9         | End of 2nd Quarter/ 1st Semester         |
| Jan. 12        | Report Cards Issued                      |
| Jan. 16        | No School/MLK Jr. Day                    |
| Feb. 9         | Mid-9 Weeks                              |
| Feb. 14        | Progress Reports Issued                  |
| Feb. 20        | No School/Presidents Day                 |
| Mar. 15        | End of 3rd Quarter                       |
| Mar. 20        | Report Cards Issued                      |
| Mar. 27-29     | IOWA Testing                             |
| Apr. 3-6       | Easter Break                             |
| Apr. 10        | School Resumes                           |
| Apr. 24        | Mid-9 Weeks                              |
| Apr. 26        | Progress Reports Issued                  |
|                | Senior Exams (FULL DAY)                  |
|                | After School Care Until 6:00PM           |
|                | 7th-11th Bible Exams (FULL DAY)          |
| May. 17-18, 22 | 7th-11th Exams (DISMISS at 12:00)        |
|                | (K4-6th FULL DAY)                        |
| May. 18        | Senior Graduation at 7:00PM              |
| May. 18        | Kindergarten Graduation at 8:30AM        |
| May 22-23      | Half Days/Dismiss at 12:00               |